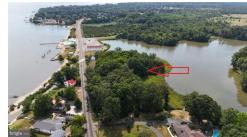

## \$ 799,000

WATERFRONT & WATERVIEW ACREAGE: Beautiful, 3+ wooded acres near Colonial Beach in historic Westmoreland County. This unique waterfront property nestled along Gouldman Creek is the perfect setting for your dream home. Build in the center of the property for privacy in all directions. If the wooded parcel is partially cleared, the northern portion would have unobstructed views of the Potomac River, and unobstructed views of Gouldman Creek to the east and south. A buffer of woods to the west offers privacy from the closest neighbor. This property is located on Ridge Road (VA State Route 205) on the border with the western limits of the Town of Colonial Beach. State Route 205 is paved and dips and disappears below the northern edge of the property to reduce sights and sounds of county traffic. Property has been marked to show setbacks and wetlands boundaries for building. Public water and sewer are available within 50' of this parcel, but Buyer should verify availability and fees with the Town of Colonial Beach for water and Westmoreland County for sewer. Survey is available in Documents. This sale includes a 3.12 +/- acre portion of Tax Parcel 3-1 on the south side of Ridge Road (VA State Route 205). Acreage is within walking distance of local landmark, Wilkerson's Seafood