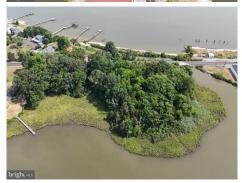

## \$ 799,000

WATERFRONT & WATERVIEW ACREAGE: Beautiful, 3+ wooded acres near Colonial Beach in historic Westmoreland County. This unique waterfront property nestled along Gouldman Creek is the perfect setting for your dream home. Build in the center of the property for privacy in all directions. If the wooded parcel is partially cleared, the northern portion would have unobstructed views of the Potomac River, and unobstructed views of Gouldman Creek to the east and south. A buffer of woods to the west offers privacy from the closest neighbor. This property is located on Ridge Road (VA State Route 205) on the border with the western limits of the Town of Colonial Beach. State Route 205 is paved and dips and disappears below the northern edge of the property to reduce sights and sounds of county traffic. Property has been marked to show setbacks and wetlands boundaries for building. Public water and sewer are available within 50' of this parcel, but Buyer should verify availability and fees with the Town of Colonial Beach for water and Westmoreland County for sewer. Survey is available in Documents. This sale includes a 3.12 +/- acre portion of Tax Parcel 3-1 on the south side of Ridge Road (VA State Route 205). Acreage is within walking distance of local landmark, Wilkerson's Seafood