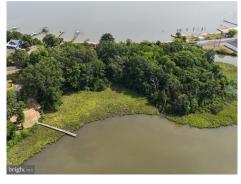

## \$ 799,000

WATERFRONT & WATERVIEW ACREAGE: Beautiful, 3+ wooded acres near Colonial Beach in historic Westmoreland County. This unique waterfront property nestled along Gouldman Creek is the perfect setting for your dream home. Build in the center of the property for privacy in all directions. If the wooded parcel is partially cleared, the northern portion would have unobstructed views of the Potomac River, and unobstructed views of Gouldman Creek to the east and south. A buffer of woods to the west offers privacy from the closest neighbor. This property is located on Ridge Road (VA State Route 205) on the border with the western limits of the Town of Colonial Beach. State Route 205 is paved and dips and disappears below the northern edge of the property to reduce sights and sounds of county traffic. Property has been marked to show setbacks and wetlands boundaries for building. Public water and sewer are available within 50' of this parcel, but Buyer should verify availability and fees with the Town of Colonial Beach for water and Westmoreland County for sewer. Survey is available in Documents. This sale includes a 3.12 +/- acre portion of Tax Parcel 3-1 on the south side of Ridge Road (VA State Route 205). Acreage is within walking distance of local landmark, Wilkerson's Seafood