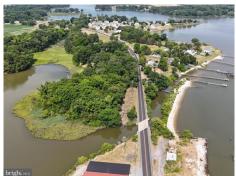

## \$ 799,000

WATERFRONT & WATERVIEW ACREAGE: Beautiful, 3+ wooded acres near Colonial Beach in historic Westmoreland County. This unique waterfront property nestled along Gouldman Creek is the perfect setting for your dream home. Build in the center of the property for privacy in all directions. If the wooded parcel is partially cleared, the northern portion would have unobstructed views of the Potomac River, and unobstructed views of Gouldman Creek to the east and south. A buffer of woods to the west offers privacy from the closest neighbor. This property is located on Ridge Road (VA State Route 205) on the border with the western limits of the Town of Colonial Beach. State Route 205 is paved and dips and disappears below the northern edge of the property to reduce sights and sounds of county traffic. Property has been marked to show setbacks and wetlands boundaries for building. Public water and sewer are available within 50' of this parcel, but Buyer should verify availability and fees with the Town of Colonial Beach for water and Westmoreland County for sewer. Survey is available in Documents. This sale includes a 3.12 +/- acre portion of Tax Parcel 3-1 on the south side of Ridge Road (VA State Route 205). Acreage is within walking distance of local landmark, Wilkerson's Seafood