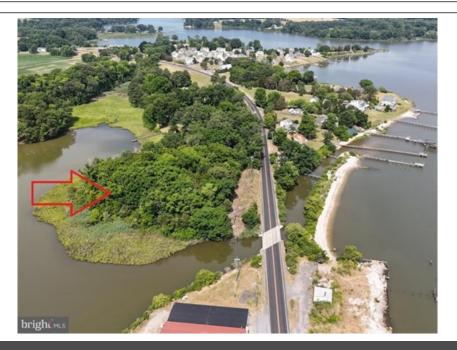

## \$ 799,000

WATERFRONT & WATERVIEW ACREAGE: Beautiful, 3+ wooded acres near Colonial Beach in historic Westmoreland County. This unique waterfront property nestled along Gouldman Creek is the perfect setting for your dream home. Build in the center of the property for privacy in all directions. If the wooded parcel is partially cleared, the northern portion would have unobstructed views of the Potomac River, and unobstructed views of Gouldman Creek to the east and south. A buffer of woods to the west offers privacy from the closest neighbor. This property is located on Ridge Road (VA State Route 205) on the border with the western limits of the Town of Colonial Beach. State Route 205 is paved and dips and disappears below the northern edge of the property to reduce sights and sounds of county traffic. Property has been marked to show setbacks and wetlands boundaries for building. Public water and sewer are available within 50' of this parcel, but Buyer should verify availability and fees with the Town of Colonial Beach for water and Westmoreland County for sewer. Survey is available in Documents. This sale includes a 3.12 +/- acre portion of Tax Parcel 3-1 on the south side of Ridge Road (VA State Route 205). Acreage is within walking distance of local landmark, Wilkerson's Seafood